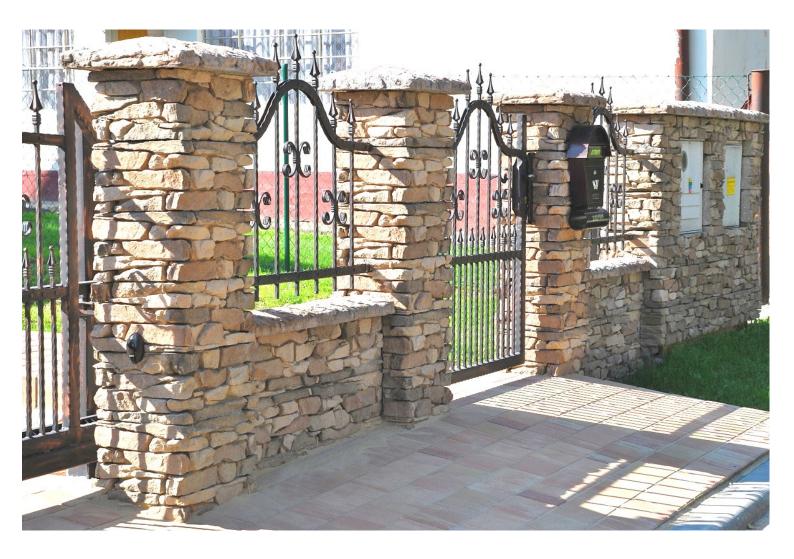

## DRYSTONE STACKED MODULAR FENCING SYSTEM

Complete Stone Fencing System—That is fast and easy to build. - elements can be used to build small garden architectures including flower beds, bench bases etc. - Complete solution—also available

## DRYSTONE STACKED MODULAR FENCING SYSTEM

Elements :

drawing with length and hight of your fence, including desired spacing between pil-

lars.

|                                                                                                                                                                                                                                                                                              |                                   |                   | 1                            |           |                                                                        |
|----------------------------------------------------------------------------------------------------------------------------------------------------------------------------------------------------------------------------------------------------------------------------------------------|-----------------------------------|-------------------|------------------------------|-----------|------------------------------------------------------------------------|
| Preview                                                                                                                                                                                                                                                                                      | Name                              |                   | Dimensions (L-W-T)<br>approx | Weight    | The package is pulled in<br>pairs with tape<br>pair = together numbers |
| State.                                                                                                                                                                                                                                                                                       | Fence block - end number 0        |                   | 54 x 20 x 5,5-6              | 10,8      | 0 + 0                                                                  |
|                                                                                                                                                                                                                                                                                              | Fence block - end number 5        |                   | 30,5 x 20 x 5,5-6            | 5,7       | 5 + 5                                                                  |
|                                                                                                                                                                                                                                                                                              | Fence block - number 1            | standard<br>block | 24 x 20 x 5,5-6              | 5,5       | 1 + 3                                                                  |
|                                                                                                                                                                                                                                                                                              |                                   | with cut out      | 24 x 20 x 5,5-6              | 4,5       | 1 + 3                                                                  |
| the second                                                                                                                                                                                                                                                                                   | Fence block - number 2            | standard<br>block | 41,5 x 20 x 5,5-6            | 8         | 2 + 4                                                                  |
|                                                                                                                                                                                                                                                                                              |                                   | with cut out      | 41,5 x 20 x 5,5-6            | 7,3       | 2 + 4                                                                  |
|                                                                                                                                                                                                                                                                                              | Fence block - number 3            | standard<br>block | 25 x 20 x 5,5-6              | 5,7       | 1 + 3                                                                  |
|                                                                                                                                                                                                                                                                                              |                                   | with cut out      | 25 x 20 x 5,5-6              | 4,7       | 1 + 3                                                                  |
| -342                                                                                                                                                                                                                                                                                         | Fence block - number 4            | standard<br>block | 34,5 x 20 x 5,5-6            | 7,5       | 2 + 4                                                                  |
|                                                                                                                                                                                                                                                                                              |                                   | with cut out      | 34,5 x 20 x 5,5-6            | 6,5       | 2 + 4                                                                  |
|                                                                                                                                                                                                                                                                                              | PILLAR CAP                        |                   | 52,5 x 40,5 x 7              | 21,5      | sale in pieces                                                         |
|                                                                                                                                                                                                                                                                                              | WALL / PLINTH CAP                 |                   | 49,5 x 23 x 7                | 14        | sale in pieces                                                         |
| A STATE                                                                                                                                                                                                                                                                                      | Stone Drystone Stacked Wall Tiles |                   | 36 x 10,7 x 4                | 53 kg/1m2 | 26 whole pieces,<br>2 half piec-<br>es=1m2                             |
| Quantity calculation:<br>In case of questions to calculate the quantity of required blocks and price, contact us.<br>Our experienced team will assist you in calculating the number of items required.<br>You can also send us a hand drawing with length and hight of your fence, including |                                   |                   |                              |           |                                                                        |