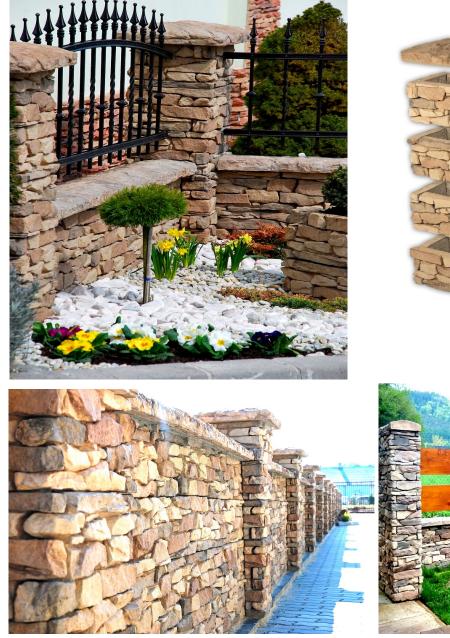

## DRYSTONE STACKED MODULAR FENCING SYSTEM

Complete Stone Fencing System—That is fast and easy to build. - elements can be used to build small garden architectures including flower beds, bench bases etc. - Complete solution—also available

## DRYSTONE STACKED MODULAR FENCING SYSTEM

www.mydecorativestone.co.uk