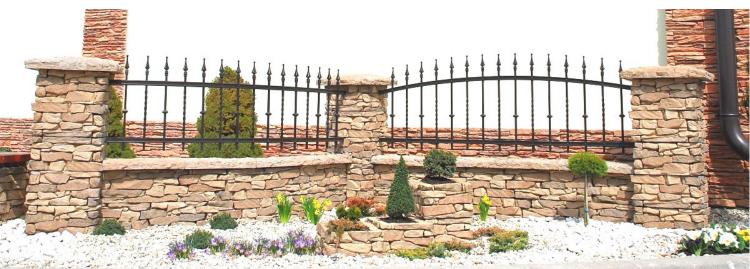

## DRYSTONE STACKED MODULAR FENCING SYSTEM

Complete Stone Fencing System—That is fast and easy to build. - elements can be used to build small garden architectures including flower beds, bench bases etc. - Complete solution—also available

## DRYSTONE STACKED MODULAR FENCING SYSTEM

www.mydecorativestone.co.uk