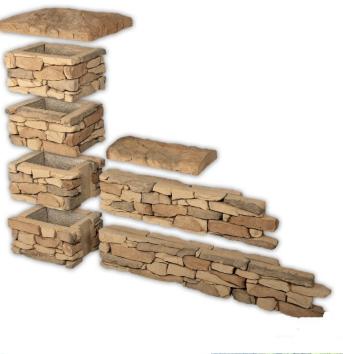

## DRYSTONE STACKED MODULAR FENCING SYSTEM

Elements :

drawing with length and hight of your fence, including desired spacing between pil-

lars.

|                                                                                                                                                                                                                                                                                              |                                   |                   | 1                            |           |                                                                        |
|----------------------------------------------------------------------------------------------------------------------------------------------------------------------------------------------------------------------------------------------------------------------------------------------|-----------------------------------|-------------------|------------------------------|-----------|------------------------------------------------------------------------|
| Preview                                                                                                                                                                                                                                                                                      | Name                              |                   | Dimensions (L-W-T)<br>approx | Weight    | The package is pulled in<br>pairs with tape<br>pair = together numbers |
| State.                                                                                                                                                                                                                                                                                       | Fence block - end number 0        |                   | 54 x 20 x 5,5-6              | 10,8      | 0 + 0                                                                  |
|                                                                                                                                                                                                                                                                                              | Fence block - end number 5        |                   | 30,5 x 20 x 5,5-6            | 5,7       | 5 + 5                                                                  |
|                                                                                                                                                                                                                                                                                              | Fence block - number 1            | standard<br>block | 24 x 20 x 5,5-6              | 5,5       | 1 + 3                                                                  |
|                                                                                                                                                                                                                                                                                              |                                   | with cut out      | 24 x 20 x 5,5-6              | 4,5       | 1 + 3                                                                  |
| the second                                                                                                                                                                                                                                                                                   | Fence block - number 2            | standard<br>block | 41,5 x 20 x 5,5-6            | 8         | 2 + 4                                                                  |
|                                                                                                                                                                                                                                                                                              |                                   | with cut out      | 41,5 x 20 x 5,5-6            | 7,3       | 2 + 4                                                                  |
|                                                                                                                                                                                                                                                                                              | Fence block - number 3            | standard<br>block | 25 x 20 x 5,5-6              | 5,7       | 1 + 3                                                                  |
|                                                                                                                                                                                                                                                                                              |                                   | with cut out      | 25 x 20 x 5,5-6              | 4,7       | 1 + 3                                                                  |
| -342                                                                                                                                                                                                                                                                                         | Fence block - number 4            | standard<br>block | 34,5 x 20 x 5,5-6            | 7,5       | 2 + 4                                                                  |
|                                                                                                                                                                                                                                                                                              |                                   | with cut out      | 34,5 x 20 x 5,5-6            | 6,5       | 2 + 4                                                                  |
|                                                                                                                                                                                                                                                                                              | PILLAR CAP                        |                   | 52,5 x 40,5 x 7              | 21,5      | sale in pieces                                                         |
|                                                                                                                                                                                                                                                                                              | WALL / PLINTH CAP                 |                   | 49,5 x 23 x 7                | 14        | sale in pieces                                                         |
| A STATE                                                                                                                                                                                                                                                                                      | Stone Drystone Stacked Wall Tiles |                   | 36 x 10,7 x 4                | 53 kg/1m2 | 26 whole pieces,<br>2 half piec-<br>es=1m2                             |
| Quantity calculation:<br>In case of questions to calculate the quantity of required blocks and price, contact us.<br>Our experienced team will assist you in calculating the number of items required.<br>You can also send us a hand drawing with length and hight of your fence, including |                                   |                   |                              |           |                                                                        |