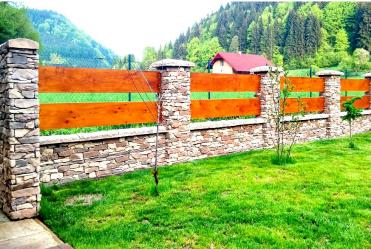

## DRYSTONE STACKED MODULAR FENCING SYSTEM

Complete Stone Fencing System—That is fast and easy to build. - elements can be used to build small garden architectures including flower beds, bench bases etc. - Complete solution—also available

## DRYSTONE STACKED MODULAR FENCING SYSTEM

www.mydecorativestone.co.uk