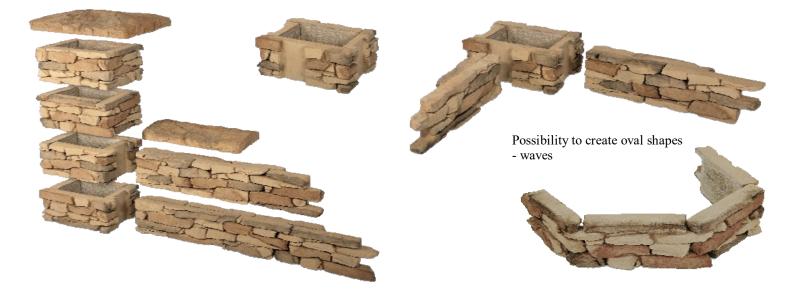

## DRYSTONE STACKED MODULAR FENCING SYSTEM

Complete Stone Fencing System—That is fast and easy to build. - elements can be used to build small garden architectures including flower beds, bench bases etc. - Complete solution—also available

## DRYSTONE STACKED MODULAR FENCING SYSTEM

Elements :

drawing with length and hight of your fence, including desired spacing between pil-

lars.

|                                                                                                                                                                                                                                                                                              |                                   |                   | 1                            |           |                                                                        |
|----------------------------------------------------------------------------------------------------------------------------------------------------------------------------------------------------------------------------------------------------------------------------------------------|-----------------------------------|-------------------|------------------------------|-----------|------------------------------------------------------------------------|
| Preview                                                                                                                                                                                                                                                                                      | Name                              |                   | Dimensions (L-W-T)<br>approx | Weight    | The package is pulled in<br>pairs with tape<br>pair = together numbers |
| State.                                                                                                                                                                                                                                                                                       | Fence block - end number 0        |                   | 54 x 20 x 5,5-6              | 10,8      | 0 + 0                                                                  |
|                                                                                                                                                                                                                                                                                              | Fence block - end number 5        |                   | 30,5 x 20 x 5,5-6            | 5,7       | 5 + 5                                                                  |
|                                                                                                                                                                                                                                                                                              | Fence block - number 1            | standard<br>block | 24 x 20 x 5,5-6              | 5,5       | 1 + 3                                                                  |
|                                                                                                                                                                                                                                                                                              |                                   | with cut out      | 24 x 20 x 5,5-6              | 4,5       | 1 + 3                                                                  |
| the second                                                                                                                                                                                                                                                                                   | Fence block - number 2            | standard<br>block | 41,5 x 20 x 5,5-6            | 8         | 2 + 4                                                                  |
|                                                                                                                                                                                                                                                                                              |                                   | with cut out      | 41,5 x 20 x 5,5-6            | 7,3       | 2 + 4                                                                  |
|                                                                                                                                                                                                                                                                                              | Fence block - number 3            | standard<br>block | 25 x 20 x 5,5-6              | 5,7       | 1 + 3                                                                  |
|                                                                                                                                                                                                                                                                                              |                                   | with cut out      | 25 x 20 x 5,5-6              | 4,7       | 1 + 3                                                                  |
| -342                                                                                                                                                                                                                                                                                         | Fence block - number 4            | standard<br>block | 34,5 x 20 x 5,5-6            | 7,5       | 2 + 4                                                                  |
|                                                                                                                                                                                                                                                                                              |                                   | with cut out      | 34,5 x 20 x 5,5-6            | 6,5       | 2 + 4                                                                  |
|                                                                                                                                                                                                                                                                                              | PILLAR CAP                        |                   | 52,5 x 40,5 x 7              | 21,5      | sale in pieces                                                         |
|                                                                                                                                                                                                                                                                                              | WALL / PLINTH CAP                 |                   | 49,5 x 23 x 7                | 14        | sale in pieces                                                         |
| A STATE                                                                                                                                                                                                                                                                                      | Stone Drystone Stacked Wall Tiles |                   | 36 x 10,7 x 4                | 53 kg/1m2 | 26 whole pieces,<br>2 half piec-<br>es=1m2                             |
| Quantity calculation:<br>In case of questions to calculate the quantity of required blocks and price, contact us.<br>Our experienced team will assist you in calculating the number of items required.<br>You can also send us a hand drawing with length and hight of your fence, including |                                   |                   |                              |           |                                                                        |