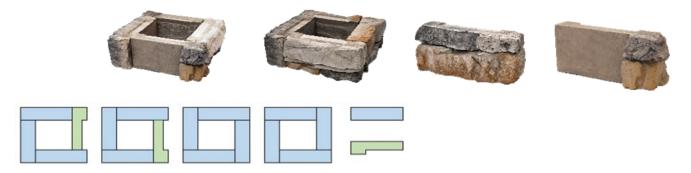

### DRYSTONE STACKED MODULAR FENCING SYSTEM

Elements:

www.mydecorativestone.co.uk

| Name                          | Preview | Dimensions (L-W-T)<br>approx | Weight       | Packing in a BOX                 | Amount of designs               |
|-------------------------------|---------|------------------------------|--------------|----------------------------------|---------------------------------|
| wall block short              |         | 15,5 x 10,8 x 7 cm           | up to 2,5 kg | 3x long<br>3x medium<br>3x short | 6 visually different designs    |
| wall block medium             |         | 23,5 x 10,8 x 7 cm           | up to 3,5 kg | 3x long<br>3x medium<br>3x short | 6 visually different designs    |
| wall block long               |         | 39,0 x 10,8 x 7 cm           | up to 6,0 kg | 3x long<br>3x medium<br>3x short | 6 visually different designs    |
| pillar block                  | -       | 24,0 x 10,8 x 7 cm           | up to 3,5 kg | 10 pieces in the box             | 8 visually different<br>designs |
| pillar block with cut-<br>out |         | 24,0 x 10,8 x 7 cm           | up to 2,5 kg | 12 pieces in the box             | 2 visually different<br>designs |
| WALL CAP                      |         | 49,5 x 23,0 x 7 cm           | 14 kg        | sale in pieces                   | 1 design                        |
| PILLAR CAP                    |         | 42,0 x 42,0 x 7 cm           | 22 kg        | sale in pieces                   | 1 design                        |