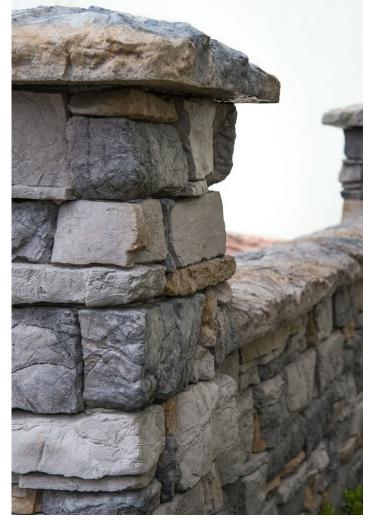

#### PILLAR BLOCKS

All pillar blocks have the same size. The individual layers of the pillar are formed by overlapping in the corner. In layers where the fence wall—plinth is connected, a block with a cut out is used. In the example below, the wall connection is in two layers. The blocks and layers are glued with cement glue. After hardening, the column is poured with steel-reinforced concrete.

## WALL Blocks

Fence Wall / plinth is build from 3, different size blocks Long—390 mm, Medium 235 mm and Short of 155 mm. Correct laying pattern below with colours reflecting the length of block used. The individual layers of the pillar are formed by overlapping in the corner. In layers where the fence wall—plinth is connected, a block with a cut out is used. In the example below, the wall connection is in two layers. The blocks and layers are glued with cement glue. After hardening, the column is poured with steel-reinforced concrete.