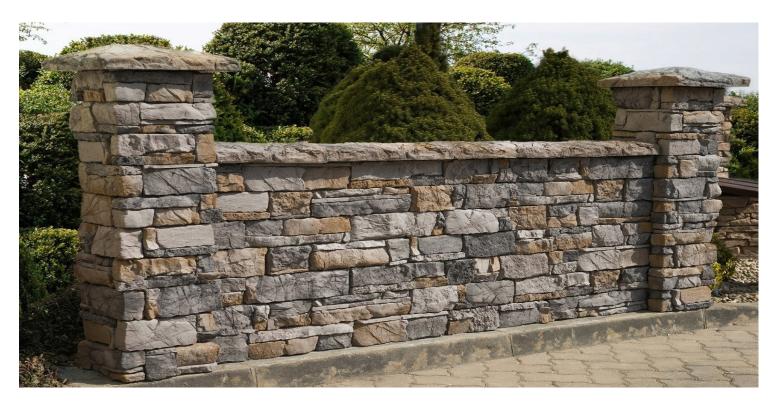

## **LEDGESTONE GREY- MODULAR FENCING SYSTEM**

Complete Stone Fencing System—That is fast and easy to build.
- elements can be used to build small garden architectures including flower beds, bench bases etc.
- Complete solution—also available

### DRYSTONE STACKED MODULAR FENCING SYSTEM

Elements:

www.mydecorativestone.co.uk

| Name                          | Preview | Dimensions (L-W-T)<br>approx | Weight       | Packing in a BOX                 | Amount of designs               |
|-------------------------------|---------|------------------------------|--------------|----------------------------------|---------------------------------|
| wall block short              |         | 15,5 x 10,8 x 7 cm           | up to 2,5 kg | 3x long<br>3x medium<br>3x short | 6 visually different designs    |
| wall block medium             |         | 23,5 x 10,8 x 7 cm           | up to 3,5 kg | 3x long<br>3x medium<br>3x short | 6 visually different designs    |
| wall block long               |         | 39,0 x 10,8 x 7 cm           | up to 6,0 kg | 3x long<br>3x medium<br>3x short | 6 visually different designs    |
| pillar block                  | -       | 24,0 x 10,8 x 7 cm           | up to 3,5 kg | 10 pieces in the box             | 8 visually different<br>designs |
| pillar block with cut-<br>out |         | 24,0 x 10,8 x 7 cm           | up to 2,5 kg | 12 pieces in the box             | 2 visually different<br>designs |
| WALL CAP                      |         | 49,5 x 23,0 x 7 cm           | 14 kg        | sale in pieces                   | 1 design                        |
| PILLAR CAP                    |         | 42,0 x 42,0 x 7 cm           | 22 kg        | sale in pieces                   | 1 design                        |