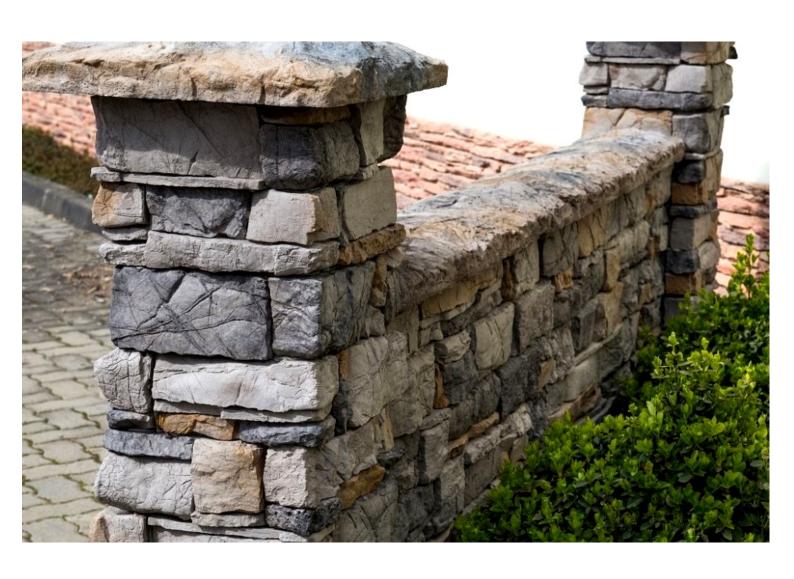

## **LEDGESTONE GREY- MODULAR FENCING SYSTEM**

Complete Stone Fencing System—That is fast and easy to build.
- elements can be used to build small garden architectures including flower beds, bench bases etc.
- Complete solution—also available

#### PILLAR BLOCKS

All pillar blocks have the same size. The individual layers of the pillar are formed by overlapping in the corner. In layers where the fence wall—plinth is connected, a block with a cut out is used. In the example below, the wall connection is in two layers. The blocks and layers are glued with cement glue. After hardening, the column is poured with steel-reinforced concrete.

## WALL Blocks

Fence Wall / plinth is build from 3, different size blocks Long—390 mm, Medium 235 mm and Short of 155 mm. Correct laying pattern below with colours reflecting the length of block used. The individual layers of the pillar are formed by overlapping in the corner. In layers where the fence wall—plinth is connected, a block with a cut out is used. In the example below, the wall connection is in two layers. The blocks and layers are glued with cement glue. After hardening, the column is poured with steel-reinforced concrete.